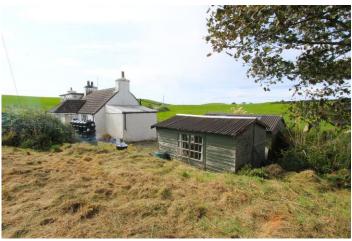

# GARDEN:

The property is set within its own generous area of mature garden ground. The garden is comprised of areas of raised lawn, mature trees, shrubs borders, and planting borders. There is a large gravel driveway with ample off - road parking. There is a wooden garage and two further wooden sheds.