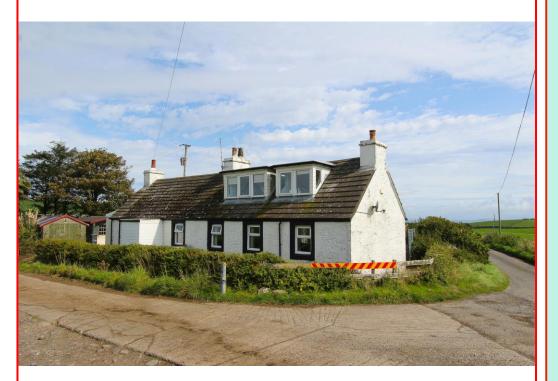

# "CAIRNWEIL LODGE" SANDHEAD, DG9 9JZ

OR SA!

An opportunity arises to acquire a detached cottage set within a generous area of mature garden ground. From the property there are wonderful views over the surrounding countryside to Luce Bay, in the distance. The property benefits from an oak 'dining' kitchen, delightful bathroom, multi-fuel stove, uPVC double glazing, and oil-fired central heating. Set within a generous area of garden ground with ample off - road parking.

#### **DESCRIPTION:**

Occupying a delightful rural location this is a detached cottage, from which there are wonderful views over the surrounding countryside to Luce Bay in the distance.

Of traditional construction under a tile roof, the property benefits from a spacious 'dining' kitchen, delightful bathroom, multi-fuel stove, uPVC double glazing, and oil fired central heating.

It is set within its own generous area of mature garden ground with ample off road parking.

Local amenties can be found in the seaside village of Sandhead on the shores of Luce Bay, approximately 2 miles distant, including general store/P.O, church, bowling club, primary school, hotel/restaurant, and general practice healthcare/pharmacy. All major amenities including supermarkets, hospital, indoor leisure pool complex and secondary school are all to be found in the town of Stranraer some 8 miles distant.