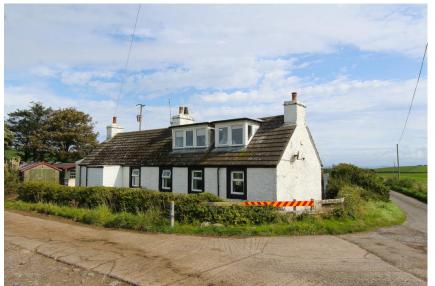

# "CAIRNWEIL LODGE" SANDHEAD, DG9 9JZ

OR SA!

An opportunity arises to acquire a detached cottage set within a generous area of mature garden ground. From the property there are wonderful views over the surrounding countryside to Luce Bay, in the distance. The property benefits from an oak 'dining' kitchen, delightful bathroom, multi-fuel stove, uPVC double glazing, and oil-fired central heating. Set within a generous area of garden ground with ample off - road parking.

#### **DESCRIPTION:**

Occupying a delightful rural location this is a detached cottage, from which there are wonderful views over the surrounding countryside to Luce Bay in the distance.

Of traditional construction under a tile roof, the property benefits from a spacious 'dining' kitchen, delightful bathroom, multi-fuel stove, uPVC double glazing, and oil fired central heating.