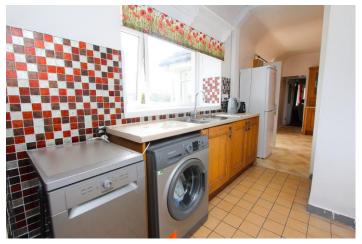

# 'DINING' KITCHEN:

The kitchen is fitted with a range of oak floor and wall mounted units with granite style worktops incorporating a stainless-steel sink. There is a ceramic hob, built-in oven, fridge/freezer, dishwasher, and automatic washing machine.

#### Further kitchen images