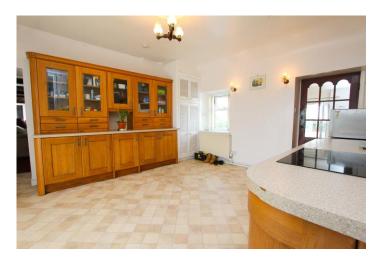

# 'DINING' KITCHEN:

The kitchen is fitted with a range of oak floor and wall mounted units with granite style worktops incorporating a stainless-steel sink. There is a ceramic hob, built-in oven, fridge/freezer, dishwasher, and automatic washing machine.

#### Further kitchen images