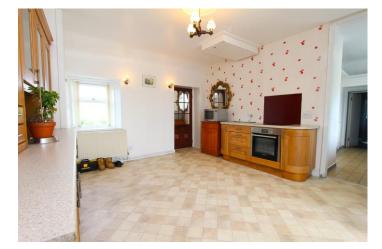

#### LOUNGE:

A most spacious main lounge with a multi-fuel stove, CH radiators, and TV point.