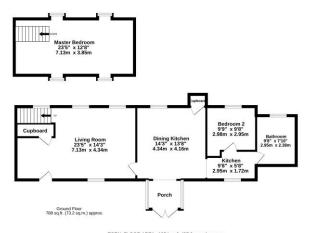

1st Floor 266 sq.ft. (24.7 sq.m.) approx.

TOTAL FLOOR AREA : 1054 sq.ft. (97.9 sq.m.) approx. Measurements are approximate. Not to scale. Illustrative purposes only

**ENTRY: Negotiable** 

VIEWING: By appt with S.W.P.C