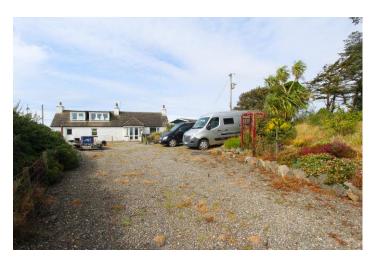

# GARDEN:

The property is set within its own generous area of mature garden ground. The garden is comprised of areas of raised lawn, mature trees, shrubs borders, and planting borders. There is a large gravel driveway with ample off - road parking. There is a wooden garage and two further wooden sheds.