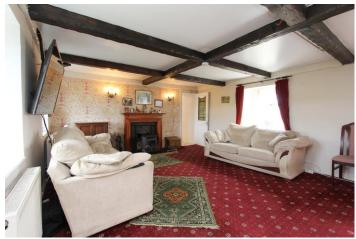

#### LOUNGE:

A most spacious main lounge with a multi-fuel stove, CH radiators, and TV point.