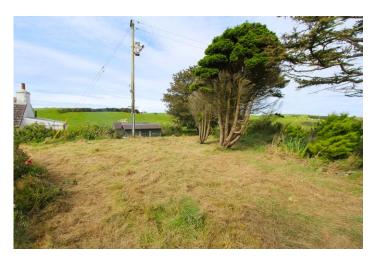

# GARDEN:

The property is set within its own generous area of mature garden ground. The garden is comprised of areas of raised lawn, mature trees, shrubs borders, and planting borders. There is a large gravel driveway with ample off - road parking. There is a wooden garage and two further wooden sheds.