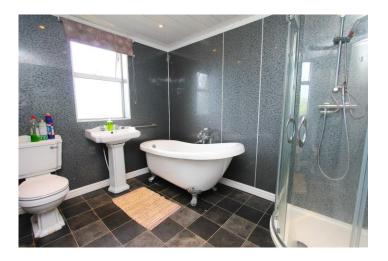

# **BATHROOM:**

The fully vinyl panelled bathroom is fitted with a threepiece suite in white comprising a WHB, WC, and rolltop bath. There is a separate cubicle with a mains shower.

BEDROOM: 1 A bright first floor bedroom with windows to the front and rear.