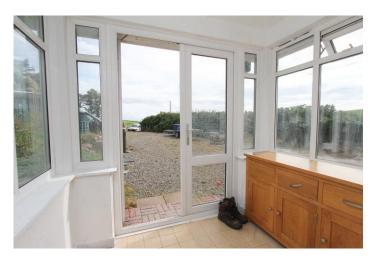

#### PORCH:

The property is accessed by way of a uPVC storm door. Tiled flooring.