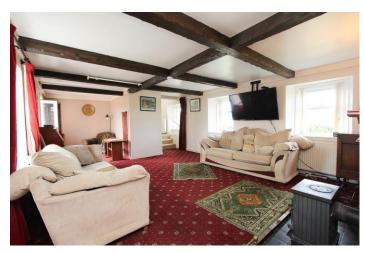

#### LOUNGE:

A most spacious main lounge with a multi-fuel stove, CH radiators, and TV point.